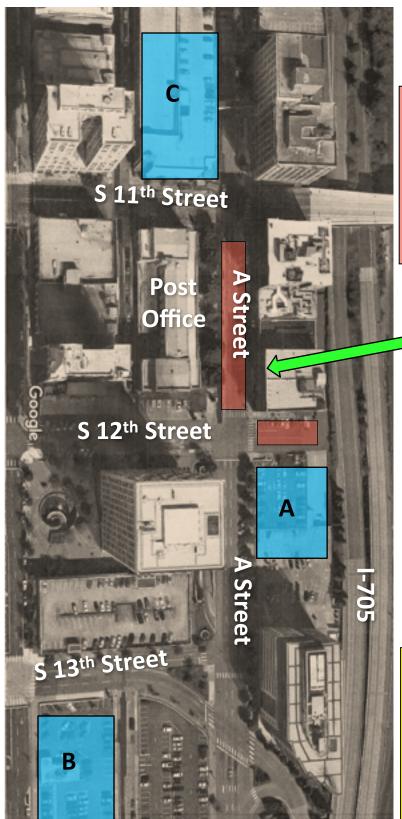

## Parking Options

1117 A Street Tacoma, WA 98402 www.WilsonClinical.com Phone (V/Text): 253-590-6481

VP: 253-292-3080

## **On-street Parking**

- \$1.00 per hour
- Pay at pay station kiosks with coins or credit/debit card
- Maximum 2 hours in one spot
- Free after 6:00 pm
- \$2.00 all day on Saturdays

Wilson Clinical Services

## **Parking Areas**

- All day parking or hourly
- Lot A = \$4 for 1-2 hours or \$12 all day
- Lots B and C = \$2 for 0-3 hours or \$16 all day
- More parking options listed at www.WilsonClinical.com